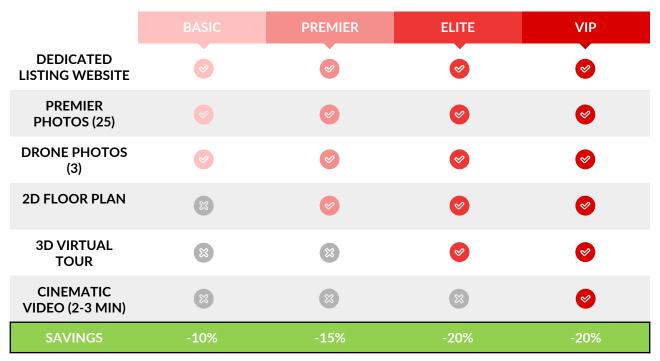

## IMAGE MARKETING STUDIO STANDARD PACKAGE PRICING

Our package pricing is based off of listing square footage

OUR SERVICES PRICING SHEET

Below you will find the current pricing for all of our various service offerings